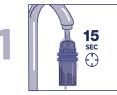

## Wash before first use. Remove sleeve if dishwashing. All parts are dishwasher safe.

Started

Getting Models PPTG

600, 1

**Rinse** filter with cool water for 15 seconds before first use.

**Install** filter then **twist** and align to lock.