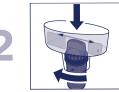

## Wash before first use. Remove sleeve if dishwashing. All parts are dishwasher safe.

Started

Getting Models PPTG

600, 1

**Rinse** filter with cool water for 15 seconds before first use.

**Install** filter then **twist** and align to lock.